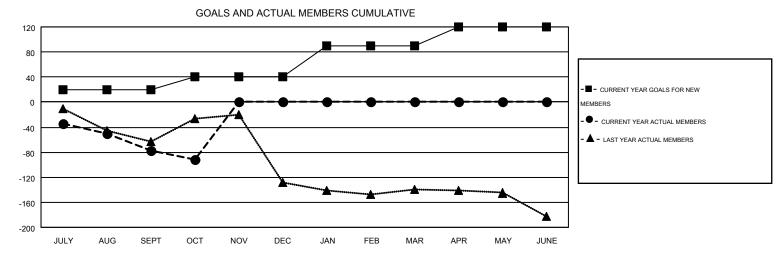

| Members               |                    |                                        |                    |                  |  |  |  |  |  |  |
|-----------------------|--------------------|----------------------------------------|--------------------|------------------|--|--|--|--|--|--|
| RESULTS FOR 2015-2016 |                    |                                        |                    |                  |  |  |  |  |  |  |
| QUARTER               | NEW MEMBER<br>GOAL | CHARTER AND<br>NEW<br>MEMBERS<br>ADDED | DROPPED<br>MEMBERS | NET<br>GAIN/LOSS |  |  |  |  |  |  |
| JULY/AUG/SEPT         | 20                 | 69                                     | 146                | -77              |  |  |  |  |  |  |
| OCT/NOV/DEC           | 20                 | 49                                     | 64                 | -15              |  |  |  |  |  |  |
| JAN/FEB/MAR           | 50                 | 0                                      | 0                  | 0                |  |  |  |  |  |  |
| APR/MAY/JUNE          | 30                 | 0                                      | 0                  | 0                |  |  |  |  |  |  |